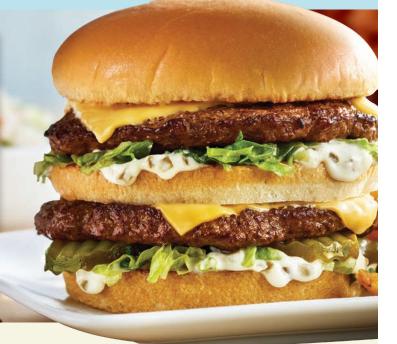

#### SUPER BIG BOY<sup>®</sup>

1/4 lb. of fresh beef patties\* with American cheese, shredded lettuce, Frisch's Original Tartar Sauce and pickles. Try it Spicy! with pepperjack and Frisch's Spicy Sauce. Sandwich 1255 cal