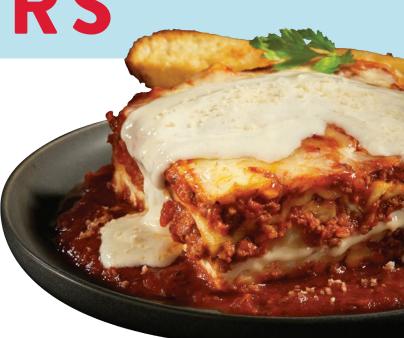

#### **RED & WHITE LASAGNA**

Tender noodles layered with ricotta cheese, mozzarella, herbed beef ragu, and marinara sauce, then topped with creamy Alfredo sauce and Parmesan cheese. Served with Frisch's Texas Toast and one side. 885-1300 cal