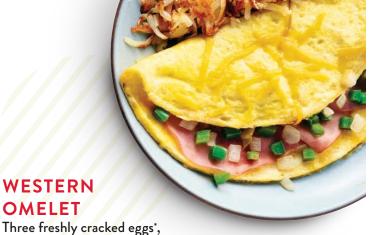

#### smoked ham, cheddar cheese, onions and peppers. Served with hash browns and Frisch's Texas Toast. Egg whites available upon request. 1329 cal