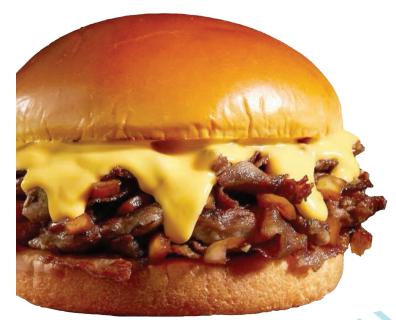

#### THE NEW YORK STEAK AND CHEESE BY Pat La Frieda

1/4 lb. of shaved Ribeye Steak on an artisan roll, with balsamic brown sugar onions and cheese sauce. 510 cal

#### THE NATHAN'S NEW YORK CHEESESTEAK BY Pat La Prieda

1/2 lb. of shaved Ribeye Steak on a baquette, balsamic brown sugar onions, American cheese, and Pat LaFrieda's butchers reserve steak sauce. Sandwich 1020 cal