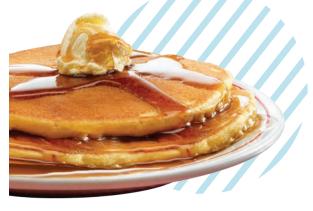

TWO PANCAKE STACK **O** Served with butter and syrup. 920–1240 cal

THREE PANCAKE STACK 🕸 Served with butter and syrup. 920–1240 cal