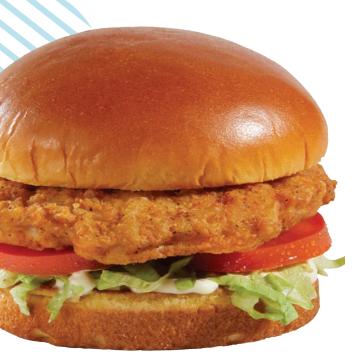

#### **ORIGINAL PORK SANDWICH**

Breaded pork patty with tomato, shredded lettuce, and Frisch's Original Tartar Sauce on an artisan roll. Sandwich 670 cal

\*CONSUMING RAW OR UNDERCOOKED MEATS, POULTRY, SEAFOOD, SHELLFISH OR EGGS MAY INCREASE YOUR RISK OF FOODBORNE ILLNESS.